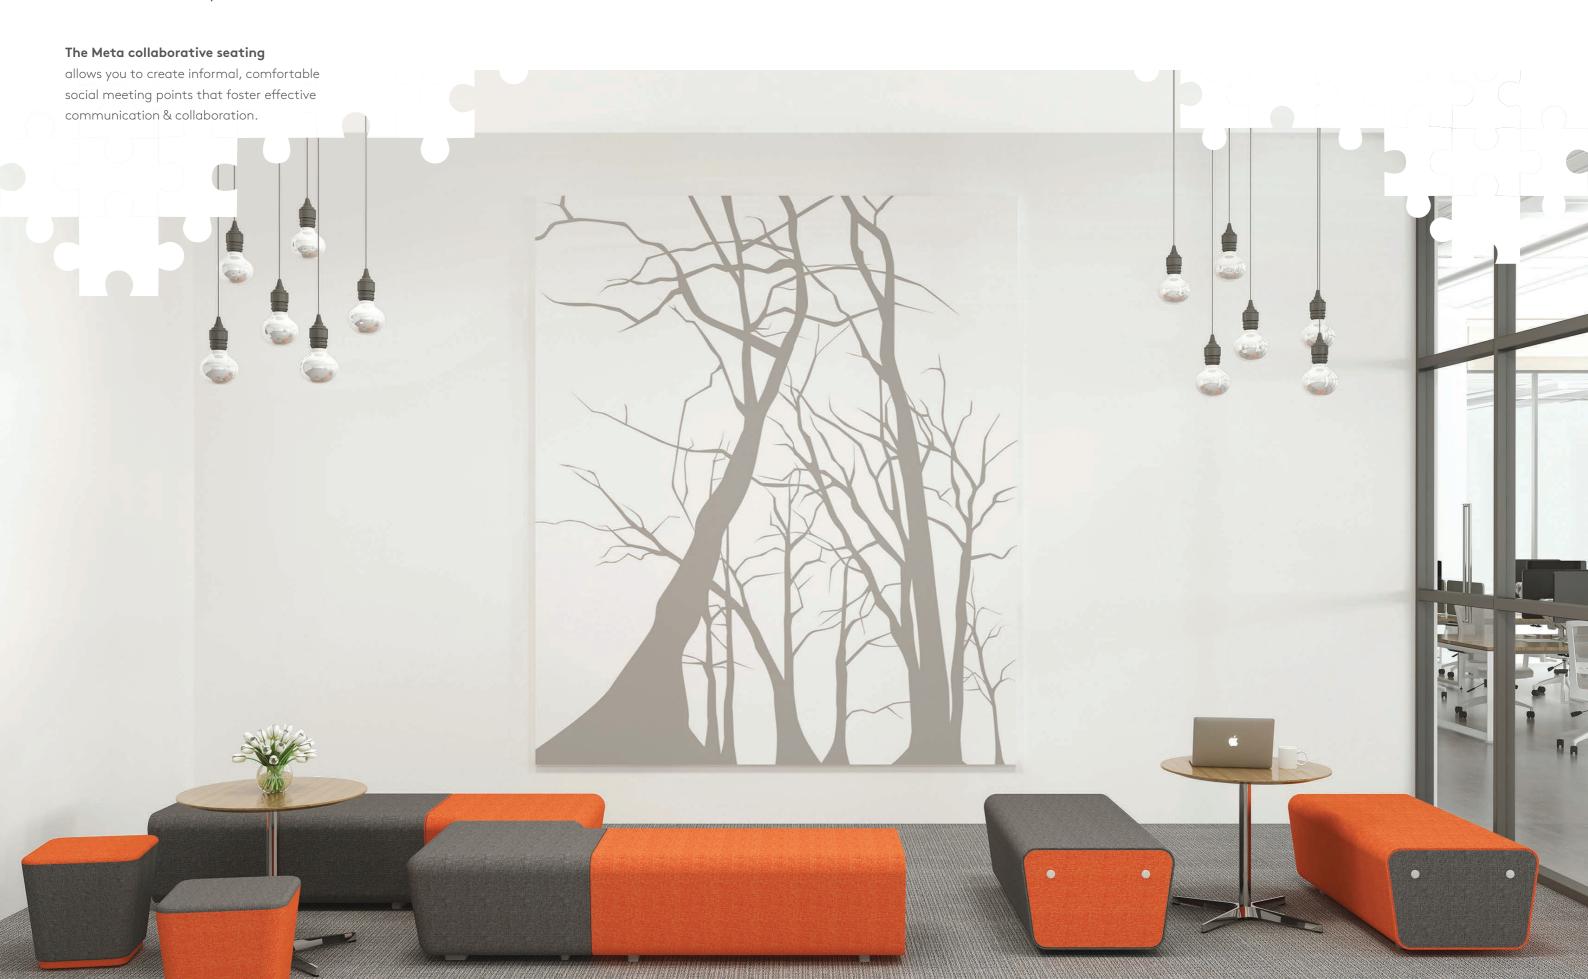

# **META**

# Creative, Adaptable & Fun

# Endless Possibilities. Endless Layouts.

Comfortable, simple yet dynamic in character, Meta's modular adaptability lets you compose your ideal space with complete user flexibility, re-configurability, and maximum use of limited space.