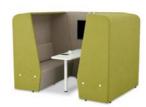

### Booth

Cabin (Bundle) W960, 1260, 1560

Meeting Cabin - Shell W2270 D1270 H1600

Meeting Cabin - Shell W2270 D1570 H1600

Meeting Lounge Seating, Shell W2270 D1270 H1600

Meeting Lounge Seating, Shell W2270 D1570 H1600