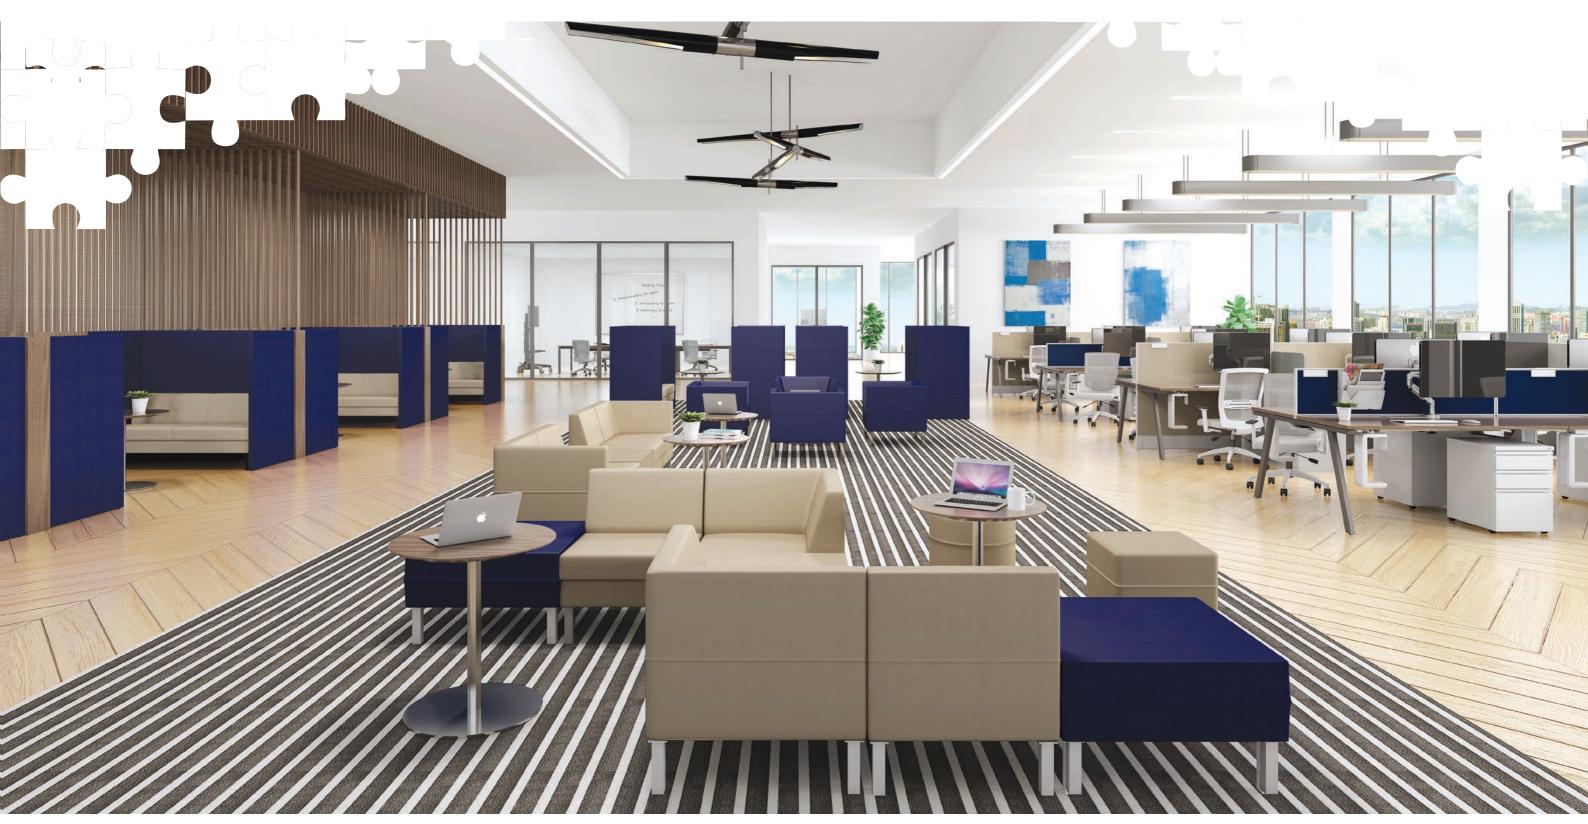

# **OPEN OFFICE** ZONES

Changes are taking place in spaces for group activities or heads down, "getting-away-from-it-all" work – they're expanding in both variety and quantity. These may be either open or enclosed, located in "public" areas or within a team's own neighborhood, fixed or meant to be easily rearranged. They may have names like "huddle," "war," or "scrum" rooms. They may just be some soft seating in a nook near a great view, or an open area provisioned with a mobile monitor and multi-level seating.

# **SOLUTIONS TO SUPPORT**

NEW WAYS OF WORKING

COLLABORATIVE PRODUCTS SHOWN