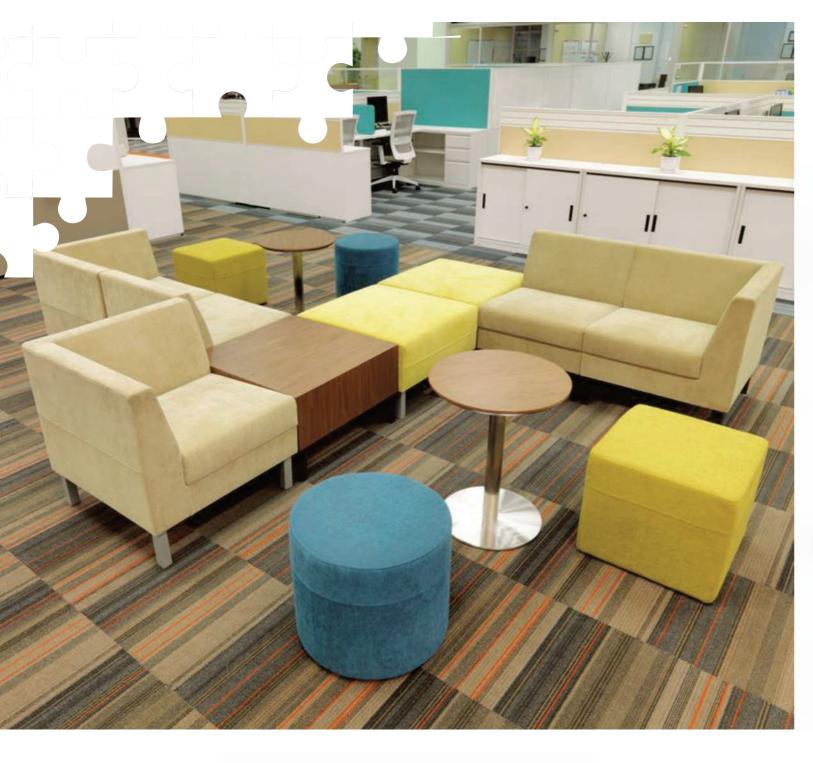

# **FORUM**

### **Modular Elements**

Modular Sofa, Middle W600 D690 H700

Modular Sofa, End (Right) W690 D690 H700

Modular Sofa, End (Left) W690 D690 H700

Sofa Ottoman W690 D690 H420

## Forum Products

One Seat Lounge W810 D690 H700

Mini Round Ottoman Ø470 H420

W1000 D760 H1350

One Seat Armless Sofa, Config with Booth W900 D690 H700

Mini Square Ottoman W470 D470 H420

W1600 D760 H1350

Tall Booth with Top

W1000 D760 H1800

Two Seat Armless Sofa, Config with Booth W1500 D690 H700

Mini Square Ottoman (w/audio system) W470 D470 H420

Square Coffee Table W690 D690 H420

Square Coffee Table (w/audio system) W690 D690 H420

Tall Booth with Top W1600 D760 H1800