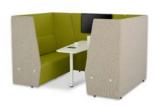

### Booth

Cabin (Bundle) W960, 1260, 1560

Meeting Cabin - Shell W2270 D1270 H1600

Meeting Cabin - Shell W2270 D1570 H1600

Meeting Lounge Seating, Shell W2270 D1270 H1600

Meeting Lounge Seating, Shell W2270 D1570 H1600