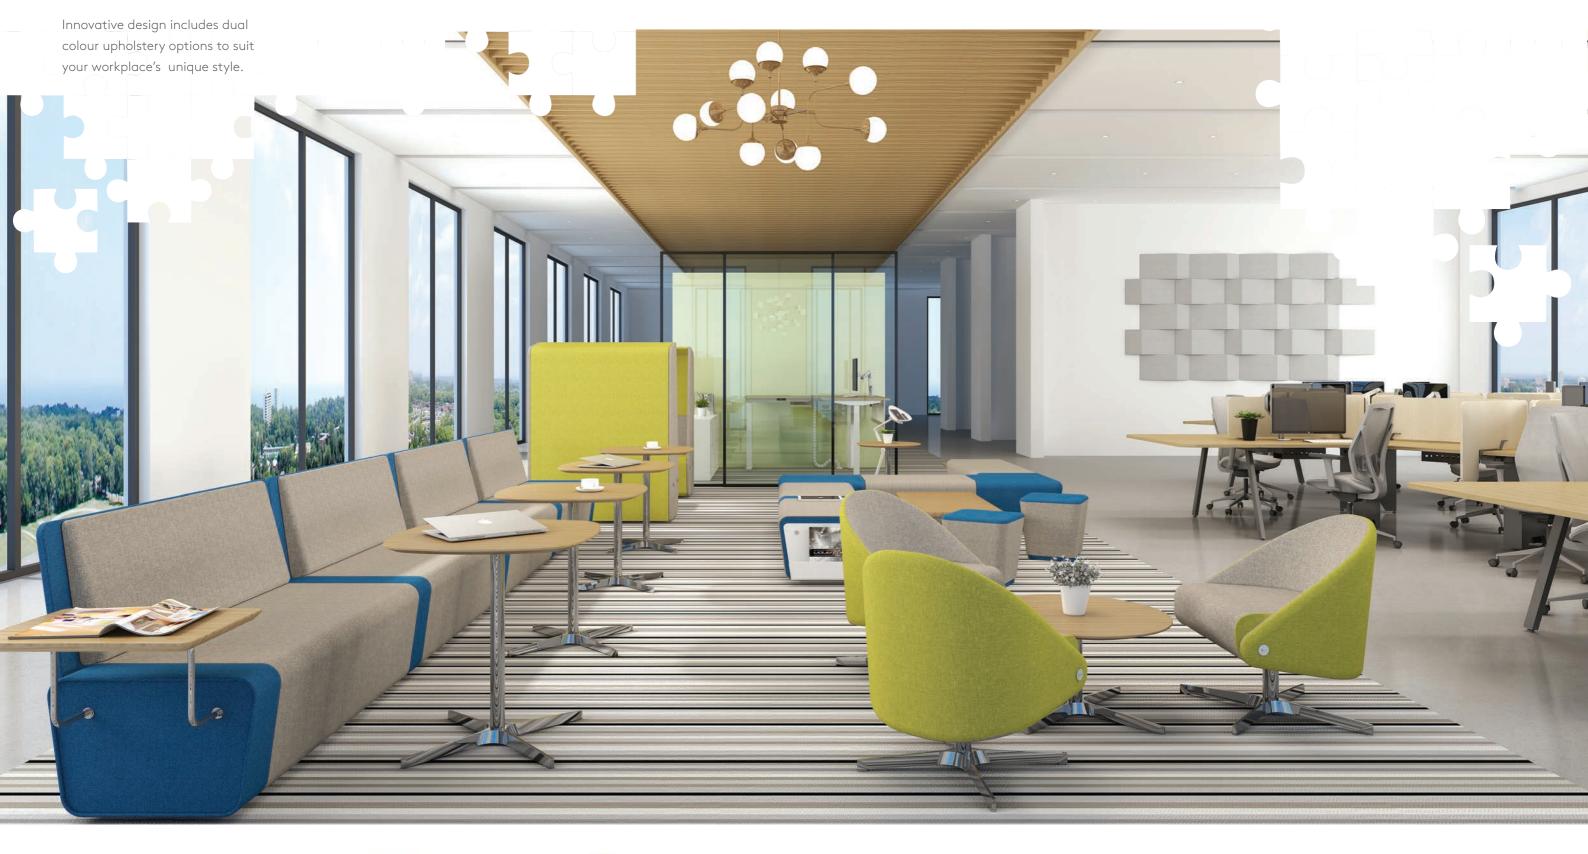

# OPEN UP WITH HNI

Right office space can amplify the right kind of productivity in an office. Therefore, at HNI, our focus is always on integrating technology with furniture to bring you solutions for a more productive and collaborative workforce.

Placing great emphasis on quality, HNI Collaborative Solutions are about creating inspiring spaces that allow people to think, innovate & succeed together. Ensuring quality of workmanship each piece in the collection is built to create lasting impression. So that you have a space that is as inspirational as inviting.

# **OPEN OFFICE** ZONES

Changes are taking place in spaces for group activities or heads down, "getting-away-from-it-all" work – they're expanding in both variety and quantity. These may be either open or enclosed, located in "public" areas or within a team's own neighborhood, fixed or meant to be easily rearranged. They may have names like "huddle," "war," or "scrum" rooms. They may just be some soft seating in a nook near a great view, or an open area provisioned with a mobile monitor and multi-level seating.

# **SOLUTIONS TO SUPPORT**

NEW WAYS OF WORKING

COLLABORATIVE PRODUCTS SHOWN