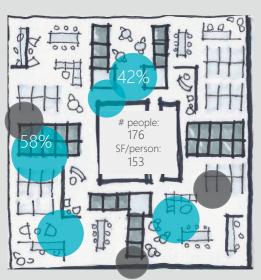

# **Evolving**

### Activity-Based Floor Plan

This floor plan offers many types of spaces that support a wide variety of work activities, including both individual and team work.