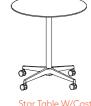

#### Occasional Table

Disc Table W: 600,700 H: 385, 655, 740

Star Table W: 700,800 H: 385, 655, 740

Star Table W/Castor

Meeting Table

Meeting Table W: 800, 900, 1000 H: 644, 740

Dual-layer Meeting Table W/Power W: 800, 900, 1000