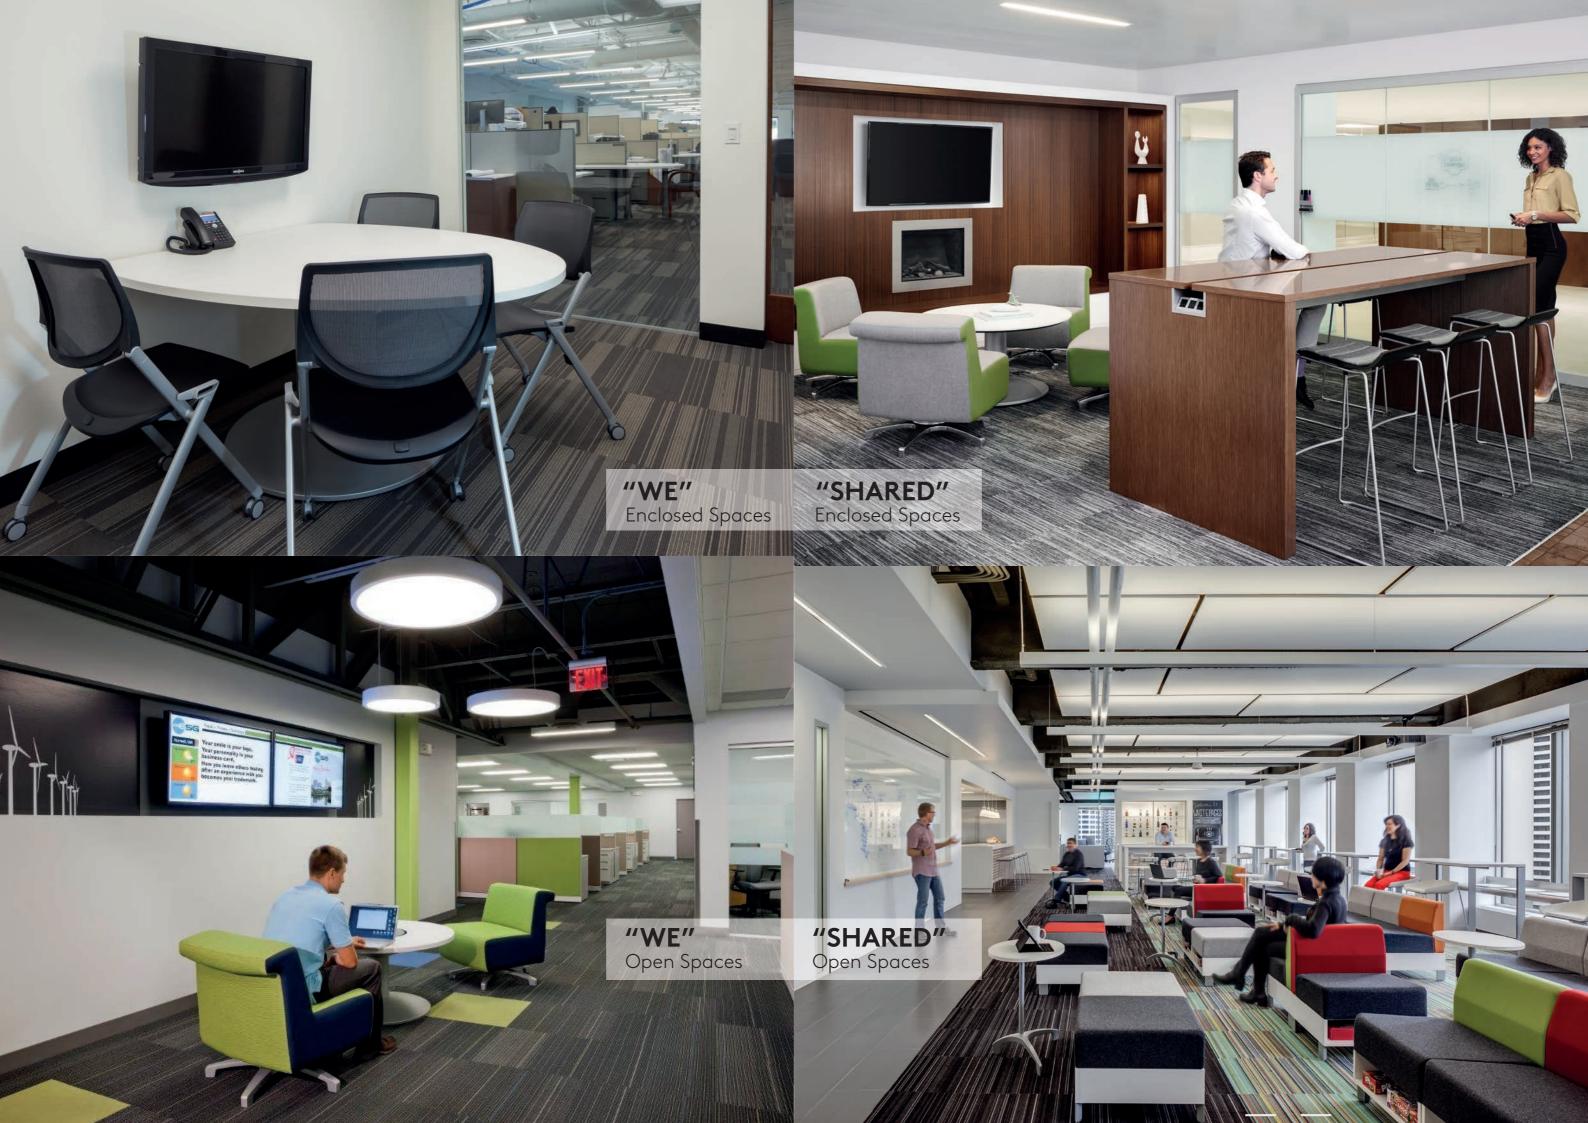

# **OPEN OFFICE** ZONES

Changes are taking place in spaces for group activities or heads down, "getting-away-from-it-all" work – they're expanding in both variety and quantity. These may be either open or enclosed, located in "public" areas or within a team's own neighborhood, fixed or meant to be easily rearranged. They may have names like "huddle," "war," or "scrum" rooms. They may just be some soft seating in a nook near a great view, or an open area provisioned with a mobile monitor and multi-level seating.

# **SOLUTIONS TO SUPPORT**

NEW WAYS OF WORKING

COLLABORATIVE PRODUCTS SHOWN