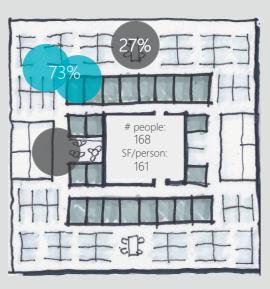

#### Less-Heirarchical Floor Plan:

This floor plan contains fewer and smaller private offices, lower panel heights, and more spaces to support social activities.

## # of settings: 9