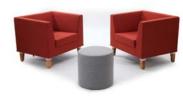

# **OPEN OFFICE** ZONES

Changes are taking place in spaces for group activities or heads down, "getting-away-from-it-all" work – they're expanding in both variety and quantity. These may be either open or enclosed, located in "public" areas or within a team's own neighborhood, fixed or meant to be easily rearranged. They may have names like "huddle," "war," or "scrum" rooms. They may just be some soft seating in a nook near a great view, or an open area provisioned with a mobile monitor and multi-level seating.

OPEN UP' is the new demand. OPEN UP' is the new trend!