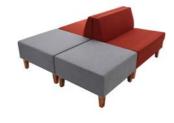

N

# **META**

# Creative, Adaptable & Fun



# **META**



















# **META**

# Endless Possibilities. Endless Layouts.

Comfortable, simple yet dynamic in character, Meta's modular adaptability lets you compose your ideal space with complete user flexibility, re-configurability, and maximum use of limited space.









- A. Straight BenchB. Syn Star TableC. Y-Star Chair

- D. Stool





# **FORUM**

Sleek, Smart & Striking



Forum's sleek and smart modular design not only brings flexibility to workplace planning but also adds flair to any office landscape. From soft seating in reception, primary workspace to collaborative lounge areas, Forum encourages spontaneous social interaction and collaboration.





**FORUM** 

Sleek Modular Blocks Designed for Interactions

















# **INGAGE**

# Versatile, Vibrant & Interactive



















## Statement of Line

# **META**

### Modular Elements





W1374 D600 H435 W600, 900, 1200, 1500 W700



Basic Hub/Power Hub/Music Hub W150 H435



Basic Hub/Power Hub/Music Hub W150 H635

### Meta Products



X-Sofa Chair



X-Star Chair



X-Disc Chair



Y-Sofa Chair



Y-Star Chair



Y-Disc Chair



Single Chair (Fixed/Swivel)



Sofa (Bundle), Low Hub W900



Sofa (Bundle), Low Hub W1200



Sofa (Bundle), Low Hub W1500



Sofa (Bundle), High Hub Sofa (Bundle), High Hub



W1200



Sofa (Bundle), High Hub Fixed & Rolling Stool W1500



D1200 H435

### Modular Accessories



Linking Shelf W410 D560 H360



Writing Shelf W350 D560 H327



End Shelf W410 D560 H360



Side Pocket W557 D133 H365

# Statement of Line