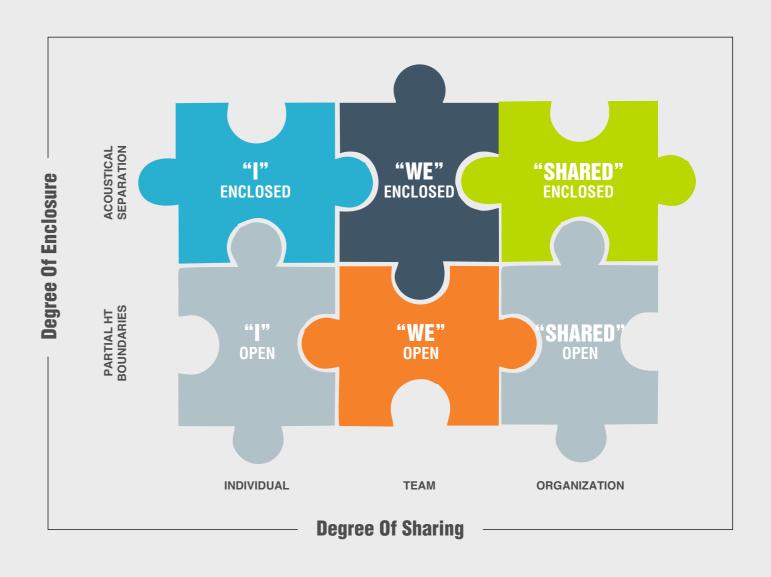

# **OPEN OFFICE** ZONES

Changes are taking place in spaces for group activities or heads down, "getting-away-from-it-all" work – they're expanding in both variety and quantity. These may be either open or enclosed, located in "public" areas or within a team's own neighborhood, fixed or meant to be easily rearranged. They may have names like "huddle," "war," or "scrum" rooms. They may just be some soft seating in a nook near a great view, or an open area provisioned with a mobile monitor and multi-level seating.

# **SOLUTIONS TO SUPPORT**

NEW WAYS OF WORKING

COLLABORATIVE PRODUCTS SHOWN