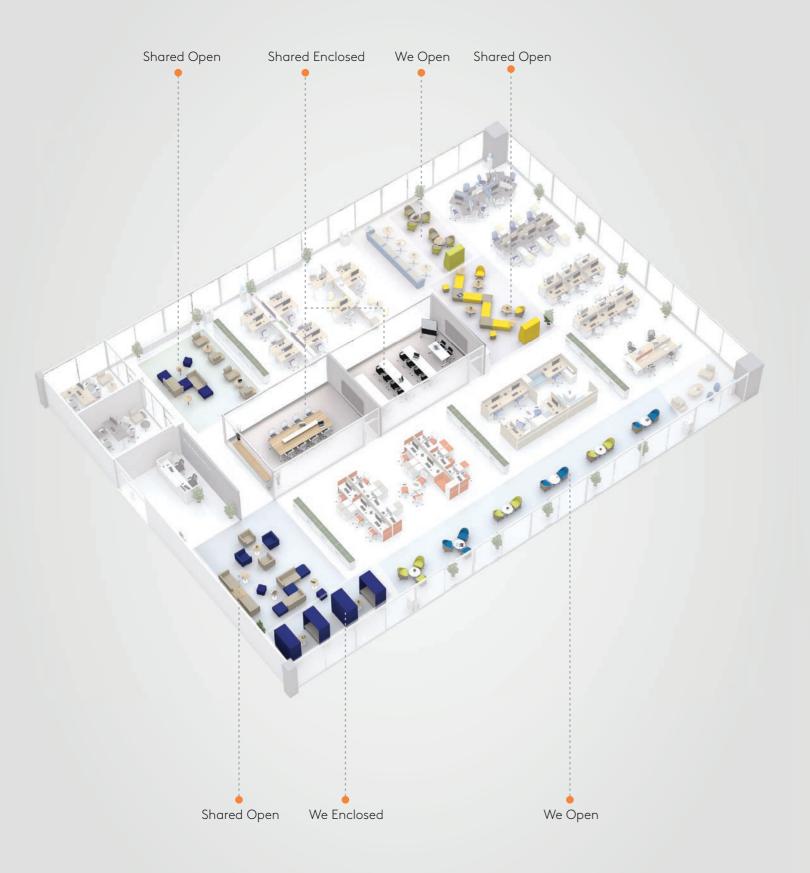

# **OPEN OFFICE** ZONES

Changes are taking place in spaces for group activities or heads down, "getting-away-from-it-all" work – they're expanding in both variety and quantity. These may be either open or enclosed, located in "public" areas or within a team's own neighborhood, fixed or meant to be easily rearranged. They may have names like "huddle," "war," or "scrum" rooms. They may just be some soft seating in a nook near a great view, or an open area provisioned with a mobile monitor and multi-level seating.

# OPEN **OFFICE LAYOUT**

# **SOLUTIONS TO SUPPORT**

NEW WAYS OF WORKING

COLLABORATIVE PRODUCTS SHOWN