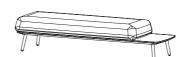

#### SOFA

BENCH, W/SIDE TABLE W1850 D720 H415

OTTOMAN W720 D720 H415

ARMREST W370 D170 H123

STOOL Ø467 H520

 $Ahmedabad: +91\ 8511131517\ \mid Bengaluru: +91\ 7259021281\ \mid \ Chennai: +91\ 9840900322\ \mid \ Gurugram: +91\ 8800392662$ 