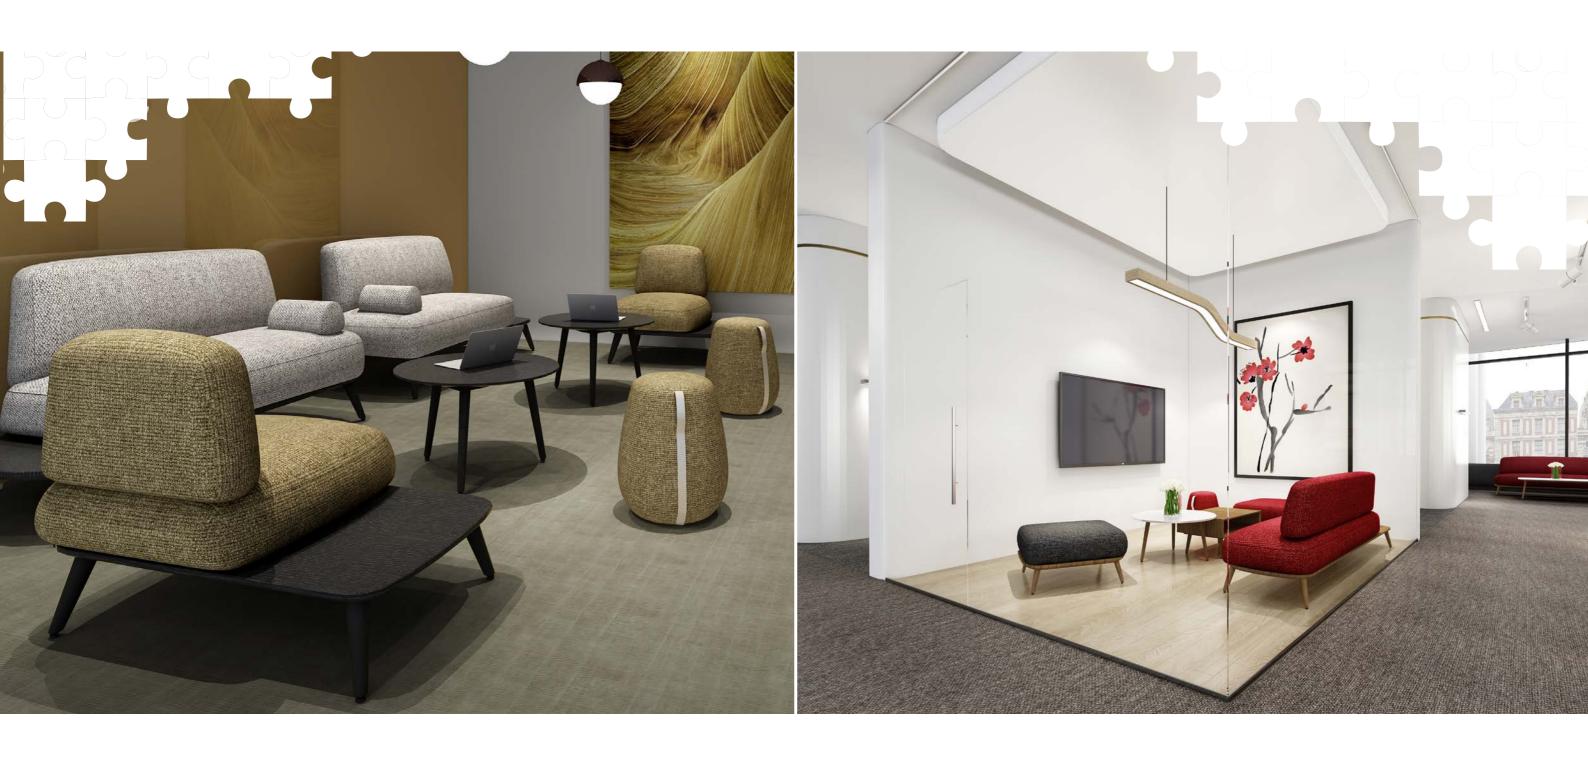

# **SOLUTIONS TO SUPPORT**

NEW WAYS OF WORKING

COLLABORATIVE PRODUCTS SHOWN

# Endless Possibilities. Endless Layouts.

Comfortable, simple yet dynamic in character, Meta's modular adaptability lets you compose your ideal space with complete user flexibility, re-configurability, and maximum use of limited space.

# **FORUM**

Sleek, Smart & Striking

Forum's sleek and smart modular design not only brings flexibility to workplace planning but also adds flair to any office landscape. From soft seating in reception, primary workspace to collaborative lounge areas, Forum encourages spontaneous social interaction and collaboration.