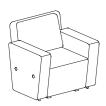

#### Traditional Floor Plan:

Perimeter is lined with large private offices based on seniority of workers, with workstations in the interior.

# # of settings: 6