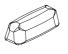

#### SOFA

BENCH, W/SIDE TABLE W1850 D720 H415

OTTOMAN W720 D720 H415

ARMREST W370 D170 H123

STOOL Ø467 H520

 $Ahmedabad: +91\ 8511131517\ \mid Bengaluru: +91\ 7259021281\ \mid \ Chennai: +91\ 9840900322\ \mid \ Gurugram: +91\ 8800392662$ 