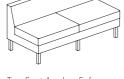

### **Modular Elements**

Modular Sofa, Middle W600 D690 H700

Modular Sofa, End (Right) W690 D690 H700

Modular Sofa, End (Left) W690 D690 H700

Sofa Ottoman W690 D690 H420

## Forum Products

One Seat Lounge W810 D690 H700

Mini Round Ottoman Ø470 H420

W1000 D760 H1350

One Seat Armless Sofa, Config with Booth W900 D690 H700

Mini Square Ottoman W470 D470 H420

W1600 D760 H1350

Tall Booth with Top