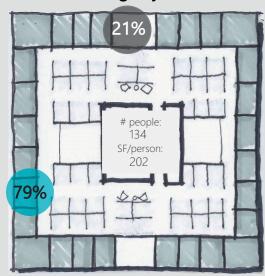

#### Traditional Floor Plan:

Perimeter is lined with large private offices based on seniority of workers, with workstations in the interior.

# # of settings: 6