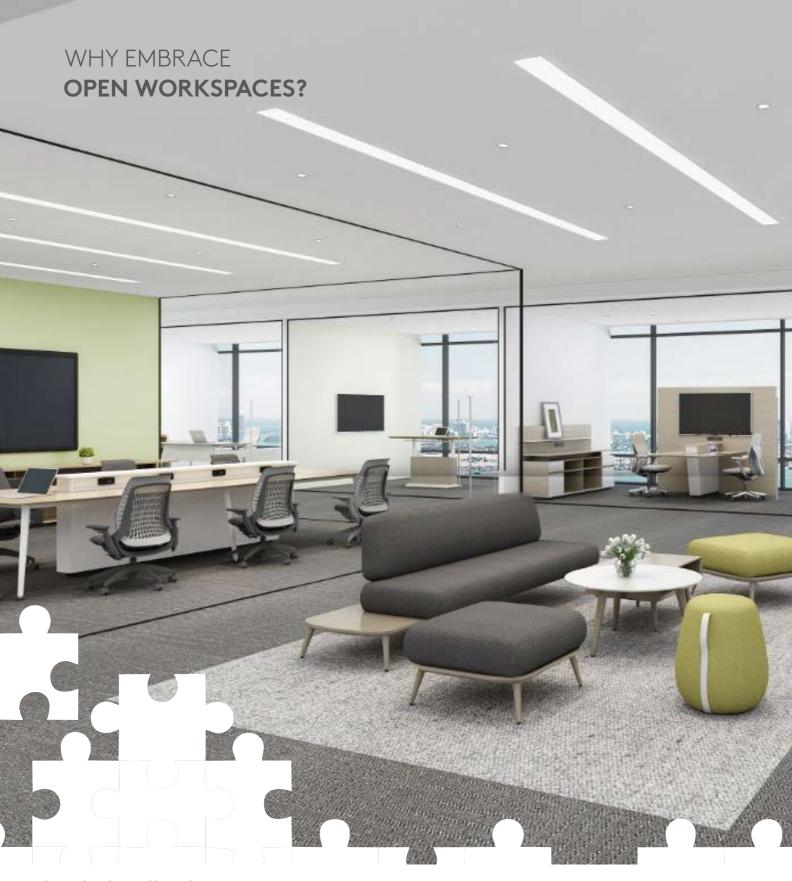

# **OPEN OFFICE** ZONES

Changes are taking place in spaces for group activities or heads down, "getting-away-from-it-all" work – they're expanding in both variety and quantity. These may be either open or enclosed, located in "public" areas or within a team's own neighborhood, fixed or meant to be easily rearranged. They may have names like "huddle," "war," or "scrum" rooms. They may just be some soft seating in a nook near a great view, or an open area provisioned with a mobile monitor and multi-level seating.