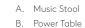

## Syn Table

#### Occasional Table

Disc Table W: 600,700 H: 385, 655, 740

Star Table W: 700,800 H: 385, 655, 740

Star Table W/Castor

Meeting Table

Meeting Table W: 800, 900, 1000 H: 644, 740

Dual-layer Meeting Table W/Power W: 800, 900, 1000

Syn Table Optional Desktop Shape