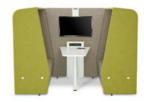

### Booth

Cabin (Bundle) W960, 1260, 1560

Meeting Cabin - Shell W2270 D1270 H1600

Meeting Cabin - Shell W2270 D1570 H1600

Meeting Lounge Seating, Shell W2270 D1270 H1600

Meeting Lounge Seating, Shell W2270 D1570 H1600