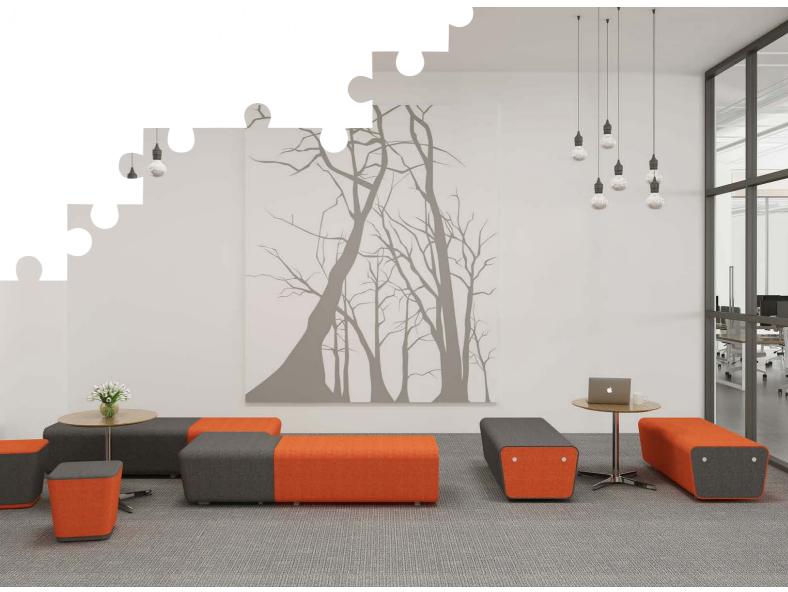

# **OPEN OFFICE** ZONES

Changes are taking place in spaces for group activities or heads down, "getting-away-from-it-all" work – they're expanding in both variety and quantity. These may be either open or enclosed, located in "public" areas or within a team's own neighborhood, fixed or meant to be easily rearranged. They may have names like "huddle," "war," or "scrum" rooms. They may just be some soft seating in a nook near a great view, or an open area provisioned with a mobile monitor and multi-level seating.

# **SOLUTIONS TO SUPPORT**

NEW WAYS OF WORKING

COLLABORATIVE PRODUCTS SHOWN