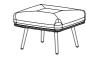

#### SOFA

BENCH, W/SIDE TABLE W1850 D720 H415

OTTOMAN W720 D720 H415

ARMREST W370 D170 H123

STOOL Ø467 H520

 $Ahmedabad: +91\ 8511131517\ \mid Bengaluru: +91\ 7259021281\ \mid \ Chennai: +91\ 9840900322\ \mid \ Gurugram: +91\ 8800392662$ 