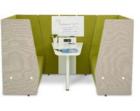

### Booth

Cabin (Bundle) W960, 1260, 1560

Meeting Cabin - Shell W2270 D1270 H1600

Meeting Cabin - Shell W2270 D1570 H1600

Meeting Lounge Seating, Shell W2270 D1270 H1600

Meeting Lounge Seating, Shell W2270 D1570 H1600