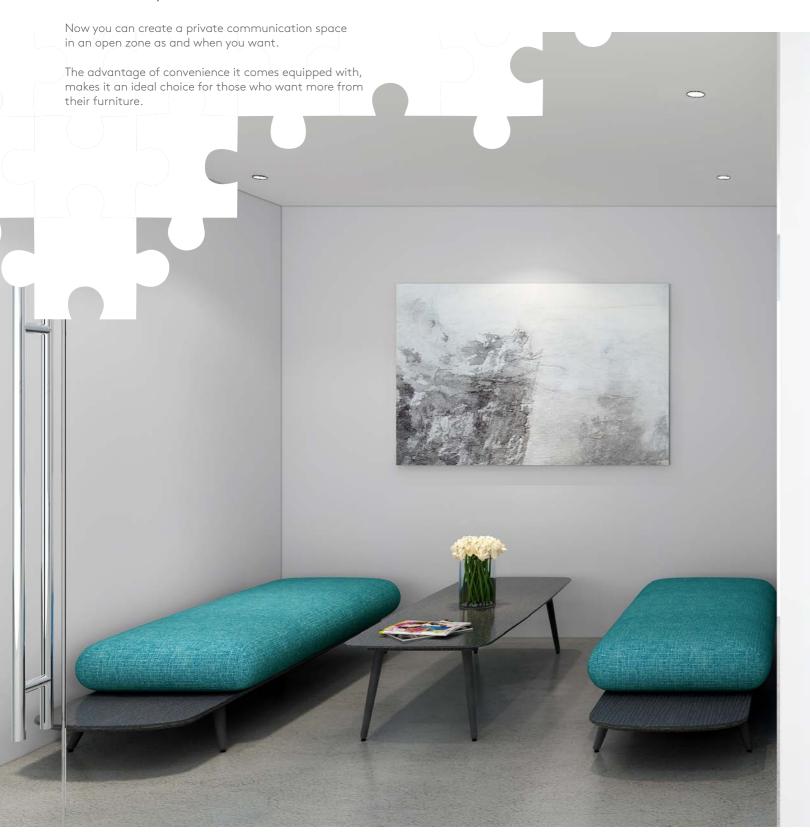

# **FORUM**

Sleek, Smart & Striking

Forum's sleek and smart modular design not only brings flexibility to workplace planning but also adds flair to any office landscape. From soft seating in reception, primary workspace to collaborative lounge areas, Forum encourages spontaneous social interaction and collaboration.

**FORUM** 

Sleek Modular Blocks Designed for Interactions